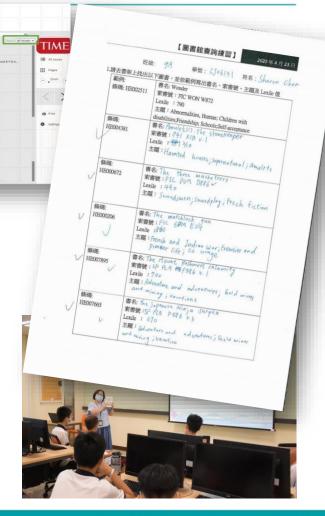

## Lexile Book Search

### Lexile Book

Matching Readers with Texts

The Lexile of each book is marked on the spine in order to let students quickly get the books at their level.