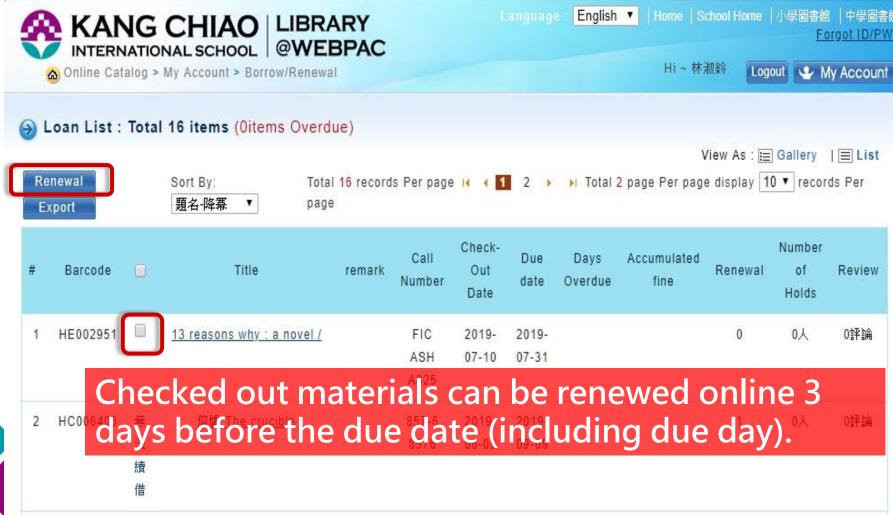

tems (0 items arrive)

My fees: 0 dollars

Profile Setting My privileges

Number of declared loss ( 0/0 )

My Reading History

My Request History

My Penalties

My searchhistory



#### My Collections



You can set up your own collection topic and file your favorite items into different folders.



#### My Tags

You can see which items you've tagged and tags of them.



#### My Reviews

You can see your reviews of libray collections.



#### My Rating

You can see which items you've rated and ratings of them.



#### My Feedback

We welcome your suggestions. And you can see all the messages from us.



#### My Favorite Subjects

By choosing options on the page, you can select which kind of subject you prefer. You'll receive news based on your favorite subjects.



## **Account-Renewal**





## Reserve



Six degrees : our future on a hotter planet /

💞 Hit:4 ំ Rating:0 🤜 Review:0 🗏 Trackback:0 🗎

Forward: 0

simple MARC

Language: eng

Author/Creator: Lynas, Mark

Provided by: 博客來網路 description: 335 p.; 24 cm.

Check-outs: 3

ISBN/ISSN/ISRC: 9781426202131

Place of Publication: Washington, D.C.:

Publishers: National Geographic

Publish Year: c2008.

Subject: Global warming.; Human beings--Effect of climat

e on.; Climatic changes -- Social aspects.





Export







# **Agenda**





### **E-Resources Guide**

#### e-Books







### e-Magazines





#### **Database**















## E-resources

LK PSLibrary 林口小學圖書館 | XG Library 秀岡校區圖書館 | QS Library 青山校區圖書館 | HC Library 新竹校區圖書館



:: Secondary School Library 中學圖書館::





## E-Resources

#### 讀者登入

brary 青山校區圖書館

HC L