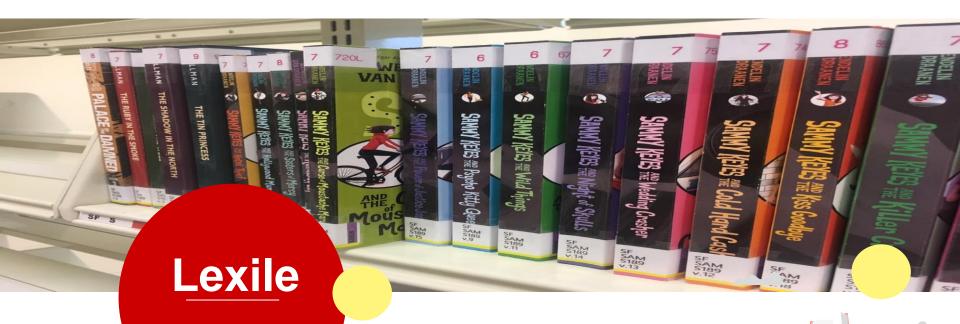

## Lexile Book Search

### Lexile Book

Matching Readers with Texts

The Lexile of each book is marked on the spine in order to let students quickly get the books at their level.