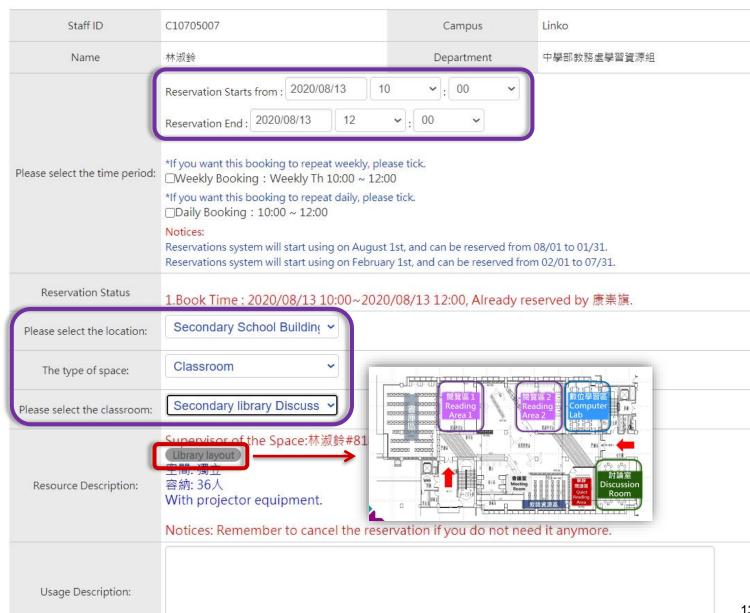

# Library Area Booking

#### reservation space

Reservation Space Status

My reservations Cancel reservation

#### Equipment reservation

The status of reservation My reservations

#### 管理者

Cancel reservation

空間管理 設備管理

#### reservation space