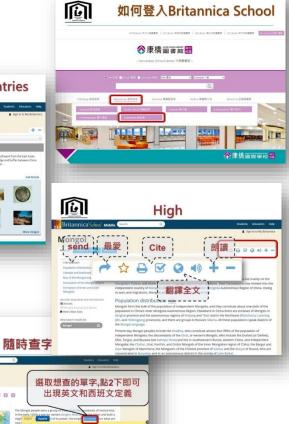

# **Library Instruction Program**

G9

**Subject: Social Studies** 

**Topic: Mongol Empire** 

**Resources: Britannica School** 