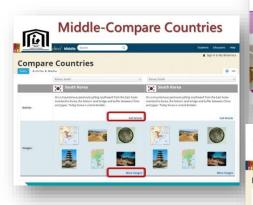

# **Library Instruction Program**

G9

**Subject: Social Studies** 

**Topic: Mongol Empire** 

**Resources: Britannica School** 