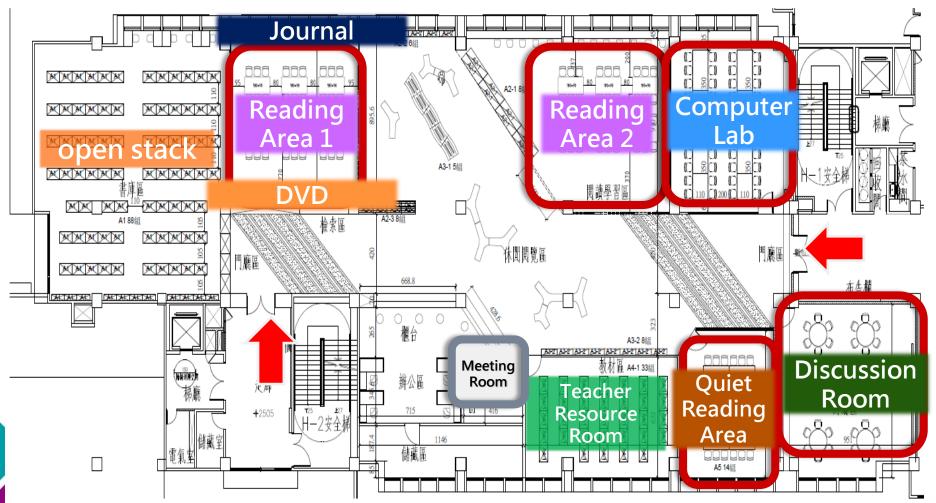

**Library Introduction** 









# **Agenda**





# Organizational Chart



Librarian

吳方瀠



Coordinator

康崇旗組長



Librarian

章瓊方



# **ABOUT LIBRARY**





### Location

**Secondary Library** 

7 Floor

**Elementary Library** 

6 Floor



### **Open Hours**

**Secondary Library** 

Mon. - Thu.

8:25AM ~ 18:05PM

FRI. 8:25AM ~ 16:35PM

**Elementary Library** 

Mon- Fri.

8:05AM ~ 16:40PM



# **Lending Services**



**Books & Back Issues** 



**20 items / 30 days** 



**Renewal Once** 



**DVD** 



6 items / 30 days



**Teacher Edition** 



100 items / school year



# Floor Layout















# **Library Area Booking**

### Welcome to Linkou Internal Link

— 林口校區內部資源網 —

All | 校務行政系統 | 會計、請採購、簽呈 | 人事、出缺勤系統 | 其他







Account → laptop username Password → laptop password Campus→ Linkou

#### KCIS - CLASSROOM BOOKINGS SYSTEM

# Library Area Booking

#### reservation space

Reservation Space Status

My reservations Cancel reservation

#### Equipment reservation

The status of reservation My reservations

#### 管理者

Cancel reservation

空間管理 設備管理

#### reservation space





### **Teacher Resource Room**





# **Teacher Resource Room**













# 

#### Welcome to Linkou Internal Link



All 校務行政系統 會計、請採購、簽呈

人事、出缺勤系統















預約選餐系統

Reserve Lunch





















# **Online Catalog**

LK PSLibrary 林口小學圖書館 XG Library 秀岡校區圖書館 QS Library 青山校區圖書館 HC Library