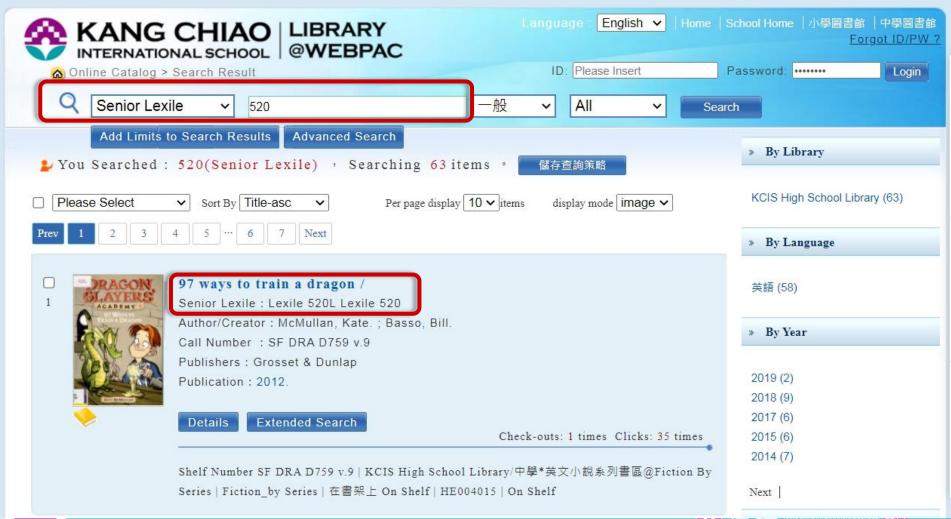

## Lexile Book Search

### Lexile Book

Matching Readers with Texts

The Lexile of each book is marked on the spine in order to let students quickly get the books at their level.