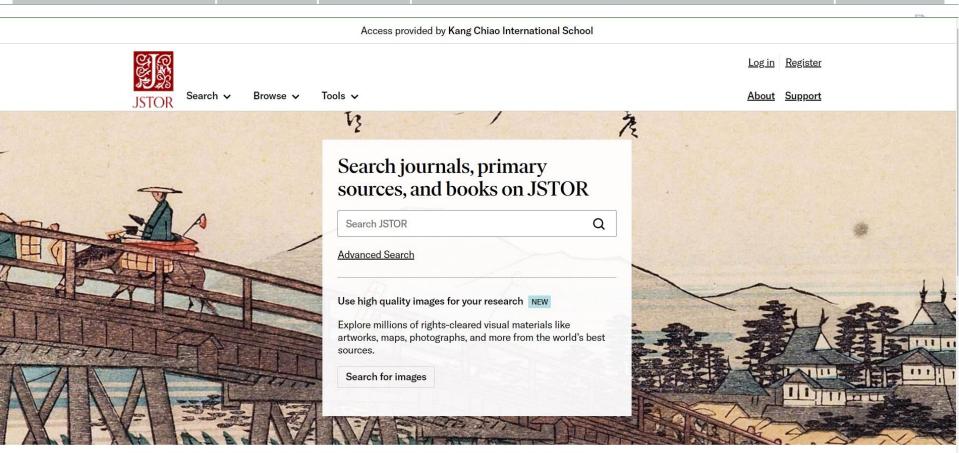

# **Library Instruction Program**

Flipster

**Subject: English Class** 

**Topic**: Research Skills

**Resources: JSTOR EBSCOhost Flipster** 

Women ( Pan